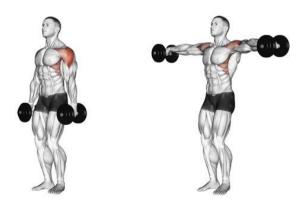

# Water bottle lateral raises (use water bottle instead of weights)

2 sets

10 reps

20 second rest