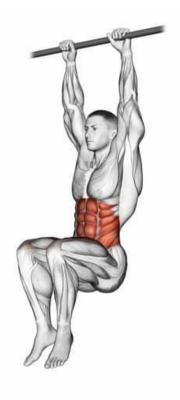

#### **Reverse crunches**

2 sets

10 reps

20 second rest

20 seconds hold

20 second rest