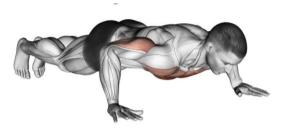

HM Prison & Probation Service Northamptonshire Healthcare NHS Foundation Trust

## HMP In Cell -Exercise booklet





### Lower body workout



Squats

2 sets

10 reps

20 second rest



### Lunges without weights

2 sets

8 per side

20 second rest



#### Wall sit

1 set

30 seconds (increase by 10 seconds on weekly basis)

20 second rest



### **Climbers exercise**

2 sets

8 per side

20 second rest



### Calf Raise

2 sets

10 reps

20 second rest

Upper body workouts



### Push ups

2 sets

9 reps

20 second rest



## Bench dips 2 sets 10 reps 20 second rest



# Water bottle lateral raises (use water bottle instead of weights)

2 sets

10 reps

20 second rest

# Water bottle reverse flys (use water bottle instead of weights)



3 sets

10 reps

20 second rest

Abs and Core workout



#### **Reverse crunches**

2 sets

10 reps

20 second rest





20 seconds hold

20 second rest



### Side plank hold

2 sets on each side

20 second hold

20 second rest

### Cardio



High knees

8 sets

30 seconds

20 second rest



Run/ Jog on the spot

8 minutes