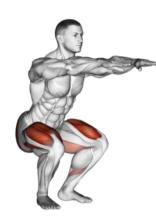

HM Prison & Probation Service Northamptonshire Healthcare NHS Foundation Trust

## HMP In Cell -Exercise booklet





### Lower body workout



Squats

2 sets

10 reps

20 second rest



### Lunges without weights

2 sets

8 per side

20 second rest



#### Wall sit

1 set

30 seconds (increase by 10 seconds on weekly basis)

20 second rest



### **Climbers exercise**

2 sets

8 per side

20 second rest



### Calf Raise

2 sets

10 reps

20 second rest

Upper body workouts



### Push ups

2 sets

9 reps

20 second rest



## Bench dips 2 sets 10 reps 20 second rest



# Water bottle lateral raises (use water bottle instead of weights)

2 sets

10 reps

20 second rest

# Water bottle reverse flys (use water bottle instead of weights)



3 sets

10 reps

20 second rest

Abs and Core workout



#### **Reverse crunches**

2 sets

10 reps

20 second rest





20 seconds hold

20 second rest



### Side plank hold

2 sets on each s