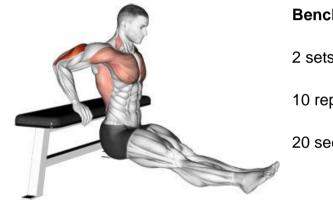

HM Prison & Probation Service Northamptonshire Healthcare NHS Foundation Trust

## HMP In Cell -Exercise booklet





### Lower body workout



Squats

2 sets

10 reps

20 second rest



### Lunges without weights

2 sets

8 per side

20 second rest



#### Wall sit

1 set

30 seconds (increase by 10 seconds on weekly basis)

20 second rest



### **Climbers exercise**

2 sets

8 per side

20 second rest



### Calf Raise

2 sets

10 reps

20 second rest

Upper body workouts



### Push ups

2 sets

9 reps

20 second rest



## Bench dips 2 sets 10 reps 20 second rest



# Water bottle lateral raises (use water bottle instead of weights)

2 sets

10 reps

20 second rest

# Water bottle reverse flys (use water bottle instead of weights)



3 sets

10 reps

20 second rest

Abs and Core workout



#### **Reverse crunches**

2 sets

10 reps

20 second rest





20 seconds hold

20 second rest



### Side plank hold

2 sets on each side

20 second hold

20 second rest

### Cardio



High knees

8 sets

30 seconds

20 second rest



Run/ Jog on the spot

8 minutes