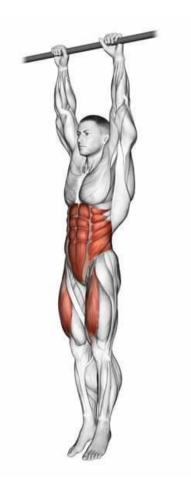

#### **Reverse crunches**

2 sets

10 reps

20 second rest

20 seconds hold

20 second rest