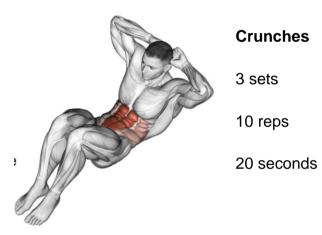

#### **Reverse crunches**

2 sets

10 reps

20 second rest

20 seconds hold

20 second rest