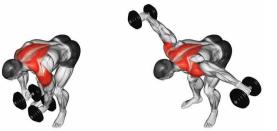

# Water bottle reverse flys (use water bottle instead of weights)

3 sets

10 reps

20 second rest

Abs and Core workout