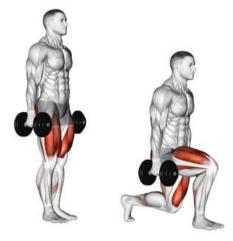

HM Prison & Probation Service Northamptonshire Healthcare NHS Foundation Trust

## HMP In Cell -Exercise booklet





### Lower body workout



Squats

2 sets

10 reps

20 second rest



### Lunges without weights

2 sets

8 per side

20 second rest



#### Wall sit

1 set

30 seconds (increase by 10 seconds on weekly basis)

20 second rest



### **Climbers exercise**

2 sets

8 per side

20 second rest



### Calf Raise

2 sets

10 reps

20 second rest

Upper body workouts



### Push ups

2 sets

9 reps

20 second rest



## Bench dips 2 sets 10 reps 20 second rest



# Water bottle lateral raises (use water bottle instead of weights)

2 sets

10 reps

20 second rest

# Water bottle reverse flys (use water bottle instead of weights)



3 sets

10 reps

20 second rest

Abs and Core workout



#### **Reverse crunches**

2 sets

10 reps

20 second rest





20 seconds hold

20 second rest



### Side plank hold

2 sets on each side

20 second hold

20 second rest

### Ca