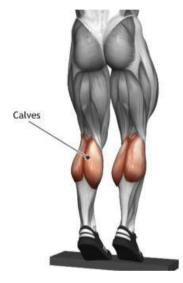

HM Prison & Probation Service Northamptonshire Healthcare NHS Foundation Trust

## HMP In Cell -Exercise booklet





### Lower body workout



Squats

2 sets

10 reps

20 second rest



### Lunges without weights

2 sets

8 per side

20 second rest



#### Wall sit

1 set

30 seconds (increase by 10 seconds on weekly basis)

20 second rest



### **Climbers exercise**

2 sets

8 per side

20 second rest



### Calf Raise

2 sets

10 reps

20 second rest

Upper body workouts



### Push ups

2 sets

9 reps

20 second rest



## Bench dips 2 sets 10 reps 20 second rest



# Water bottle lateral raises (use water bottle instead of weights)

2 sets

10 reps

20 second rest

# Water bottle reverse flys (use water bottle instead of weights)



3 sets

10 reps

20 second rest

Abs and Core workout



#### **Reverse crunches**

2 sets

10 reps

20 second rest





20 seconds hold

20 second rest



### Side plank hold

2 sets on each side

20 second hold

20 second rest

### Cardio



High knees

8 sets

30 seconds

20 second rest



Run/ Jog on the spot

8 minutes