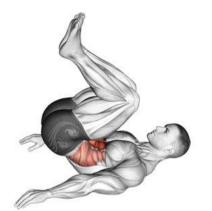

#### **Reverse crunches**

2 sets

10 reps

20 second rest

20 seconds hold

20 second rest