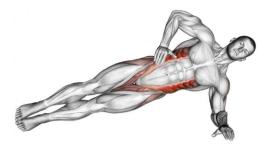

e booklet





### Lower body workout



Squats

2 sets

10 reps

20 second rest



### Lunges without weights

2 sets

8 per side

20 second rest



#### Wall sit

1 set

30 seconds (increase by 10 seconds on weekly basis)

20 second rest



### **Climbers exercise**

2 sets

8 per side

20 second rest



### Calf Raise

2 sets

10 reps

20 second rest

Upper body workouts



### Push ups

2 sets

9 reps

20 second rest



## Bench dips 2 sets 10 reps 20 second rest



# Water bottle lateral raises (use water bottle instead of weights)

2 sets

10 reps

20 second rest

# Water bottle reverse flys (use water bottle instead of weights)



3 sets

10 reps

20 second rest

Abs and Core workout



#### **Reverse crunches**

2 sets

10 reps

20 second rest





20 seconds hold

20 second rest



### Side plank hold

2 sets on each side

20 second hold

20 second rest

### Cardio



High knees

8 sets

30 seconds

20 second rest



Run/ Jog on the spot

8 minutes