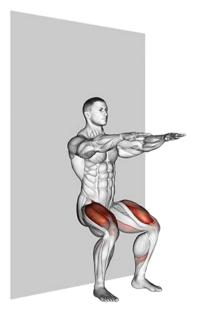

#### Wall sit

1 set

30 seconds (increase by 10 seconds on weekly basis)

20 second rest