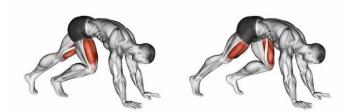

HM Prison & Probation Service Northamptonshire Healthcare NHS Foundation Trust

## HMP In Cell -Exercise booklet





### Lower body workout



Squats

2 sets

10 reps

20 second rest



### Lunges without weights

2 sets

8 per side

20 second rest



#### Wall sit

1 set

30 seconds (increase by 10 seconds on weekly basis)

20 second rest



### **Climbers exercise**

2 sets

8 per side

20 second rest



### Calf Raise

2 sets

10 reps

20 second rest

Upper body workouts



### Push ups

2 sets

9 reps

20 second rest



## Bench dips 2 sets 10 reps 20 second rest



# Water bottle lateral raises (use water bottle instead of weights)

2 sets

10 reps

20 second rest

# Water bottle reverse flys (use water bottle instead of weights)



3 sets

10 reps

20 second rest

Abs and Core workout



#### **Reverse crunches**

2 sets

10 reps

20 second rest





20 seconds hold

20 second rest



### Side plank hold

2 sets on each side

20 second hold

20 second rest

### Cardio



High knees

8 sets

30 seconds

20 second rest



Run/ Jog on the spot

8 minutes