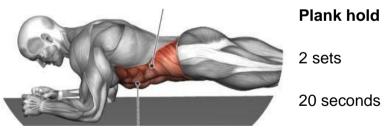

tion Trust

## HMP In Cell -Exercise booklet





### Lower body workout



Squats

2 sets

10 reps

20 second rest



### Lunges without weights

2 sets

8 per side

20 second rest



#### Wall sit

1 set

30 seconds (increase by 10 seconds on weekly basis)

20 second rest



### **Climbers exercise**

2 sets

8 per side

20 second rest



### Calf Raise

2 sets

10 reps

20 second rest

Upper body workouts



### Push ups

2 sets

9 reps

20 second rest



## Bench dips 2 sets 10 reps 20 second rest



# Water bottle lateral raises (use water bottle instead of weights)

2 sets

10 reps

20 second rest

# Water bottle reverse flys (use water bottle instead of weights)



3 sets

10 reps

20 second rest

Abs and Core workout



#### **Reverse crunches**

2 sets

10 reps

20 second rest





20 seconds hold

20 second rest



### Side plank hold

2 sets on each side

20 second hold

20 second rest

### Cardio



High knees

8 sets

30 seconds

20 second rest



Run/ Jog on the spot

8 minutes